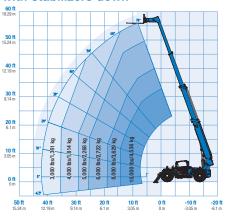

## Range of motion GTH-1056 with stabilizers down

<sup>(2)</sup> Load ratings vary depending on attachment.

<sup>(1)</sup> Weight will vary depending on options and/or country standards.

Telehandlers ANSI A92.20, CSA B354.6