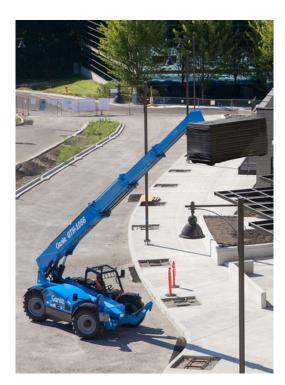

| Cubing tines, 48in (2×2×48in)/(.05x.05×1.2m) - set of 6                                                                | 0        | 0        |          |
|                                                                                                                                                                               | Lumber forks, 60in (1.75×7×60in)/(.04x.18×1.5m) - set of 2                                                             | 0        |          |          |

S Standard
S+ Standard +
Bt0 Build to Order
Standard Features
O Options







**Side Mounted Engine** 

Lift Shackle

**Long Life Tires** 



### Other Accessories(1)

• Fire extinguisher

(1) More accessories available from Genie Genuine Parts.

Product specifications are subject to change without notice or obligation. Photographs and/or drawings herein are for illustrative purposes only. Refer to the appropriate Operator's Manual for instructions on proper equipment use. Failure to follow instructions in the Operator's Manual may result in serious injury or death. The only warranty applicable to our equipment is the standard written warranty applicable to the particular product and sale and we make no other warranty, express or implied. Products and services listed may be trademarks, service marks or trade names of Terex Corporation and/or their subsidiaries in the USA and many other countries. Terex, Genie, Quality By Desig