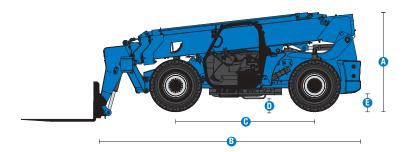

### **Specifications**

| Models                           | GTH-1056   |           |  |
|----------------------------------|------------|-----------|--|
| Measurements                     | US         | Metric    |  |
| Maximum lift height              | 56 ft 7 in | 17.25 m   |  |
| Maximum forward reach            | 42 ft      | 12.80 m   |  |
| A Height, stowed                 | 8 ft 6 in  | 2.59 m    |  |
| B Length, stowed (without forks) | 22 ft 6 in | 6.86 m    |  |
| Width                            | 8 ft 6 in  | 2.59 m    |  |
| <ul><li>Wheelbase</li></ul>      | 11 ft 6 in | 3.50 m    |  |
| Ground clearance, center         | 1 ft 3 in  | 0.38 m    |  |
| ■ Ground clearance, axle         | 1 ft 6 in  | 0.46 m    |  |
| Fork cross section               | 2.25×4 in  | 57×101 mm |  |