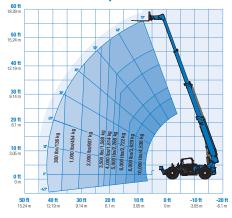

-|------------------------|------------------------|--|--|
| Electrical system voltage          | 12V                    | 12V                    |  |  |
| Alternator                         | Deutz TCD 3.6 - 95 amp | Deutz TCD 3.6 - 95 amp |  |  |
| Battery                            | 1000 CCA 0°F (-18°C)   | 1000 CCA 0°F (-18°C)   |  |  |
| Hydraulic tank capacity            | 27 gal                 | 102.2L                 |  |  |
| Hydraulic system capacity (w/tank) | 52 gal                 | 189.2L                 |  |  |
| Fuel tank capacity                 | 30 gal                 | 113.6L                 |  |  |

### Weight

| Weight* | 31,900 lb | 14,470 kg |
|---------|-----------|-----------|
|         |           |           |

## Range of motion GTH-1056 with stabilizers up



## Range of motion GTH-1056 with stabilizers down





<sup>(2)</sup> Load ratings vary depending on attachment.



<sup>(1)</sup> Weight will vary depending on options and/or country standards.

Telehandlers ANSI A92.20, CSA B354.6

# Genie® GTH™-1056

### **SKU:** Standard Model

- GTH10561AE0001: GTH-1056, 74 hp, PS, Open cab
- GTH10561AE0049: GTH-1056, 74 hp, PS, Closed cab w/ AC and heater, road and work lights, flashing beacon
- GTH10561AF0051: GTH-1056, 121 hp, PS, Closed cab w/ AC and heater, road and work lights, flashing beacon
- \* Build to Order

| On                                                                                                                                                                            | tion availability